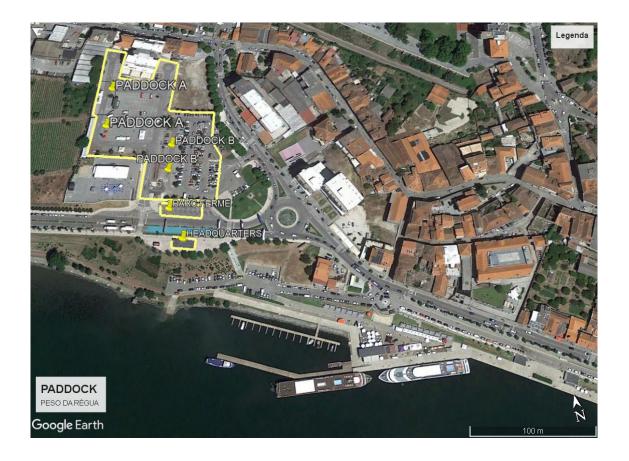

|       |







### PADDOCK

### LOCAL: PESO DA RÉGUA

LATITUDE 41° 9'47.39"N

LONGITUDE 7°47'36.08"W

# GPS: https://goo.gl/maps/5MvdrKyK4SSFcGR9A







#### SPECIAL: ENDURO TEST

LOCAL: FONTELO DE SÃO DOMINGOS /ARMAMAR

LATITUDE 41° 7'17.03"N

LONGITUDE 7°44'40.90"W

### GPS: <a href="https://goo.gl/maps/eQhR3EecvuryuqtV6">https://goo.gl/maps/eQhR3EecvuryuqtV6</a>









### SPECIAL: CROSS TEST

LOCAL: ARMAMAR

LATITUDE 41° 6'6.32"N

LONGITUDE 7°39'49.05"W

# GPS: https://goo.gl/maps/yCnLaY3r7PFFw6PH6









### SPECIAL: EXTREME TEST

LOCAL: ARMAMAR

LATITUDE 41° 6'7.58"N

LONGITUDE 7°40'5.96"W

### GPS: https://goo.gl/maps/GUp4UPFo8w8iUZYL6







SPECIAL: SUPER TEST

### LOCAL: PESO DA RÉGUA

LATITUDE 41° 9'16.76"N

LONGITUDE 7°46'45.91"W

GPS: https://goo.gl/maps/ri4fd9k6mdZeKJvHA

#### TRAINING AREA

- LATITUDE 41° 9'15.33"N
- LONGITUDE 7°46'38.80"W

# GPS: https://goo.gl/maps/ZNfV3wCsXdGr6BB58