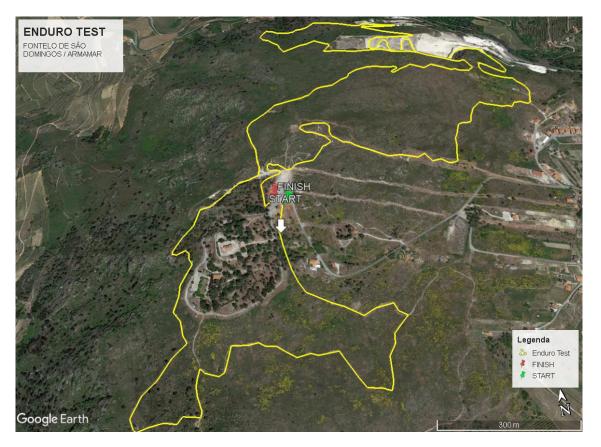

#### SPECIAL: ENDURO TEST

LOCAL: FONTELO DE SÃO DOMINGOS /ARMAMAR

LATITUDE 41° 7'17.03"N

LONGITUDE 7°44'40.90"W

### GPS: <a href="https://goo.gl/maps/eQhR3EecvuryuqtV6">https://goo.gl/maps/eQhR3EecvuryuqtV6</a>