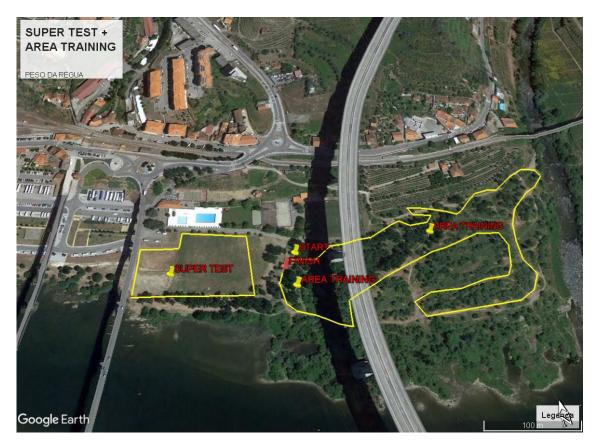

### GPS: https://goo.gl/maps/GUp4UPFo8w8iUZYL6

SPECIAL: SUPER TEST

### LOCAL: PESO DA RÉGUA

LATITUDE 41° 9'16.76"N

LONGITUDE 7°46'45.91"W

GPS: https://goo.gl/maps/ri4fd9k6mdZeKJvHA

#### TRAINING AREA

- LATITUDE 41° 9'15.33"N
- LONGITUDE 7°46'38.80"W