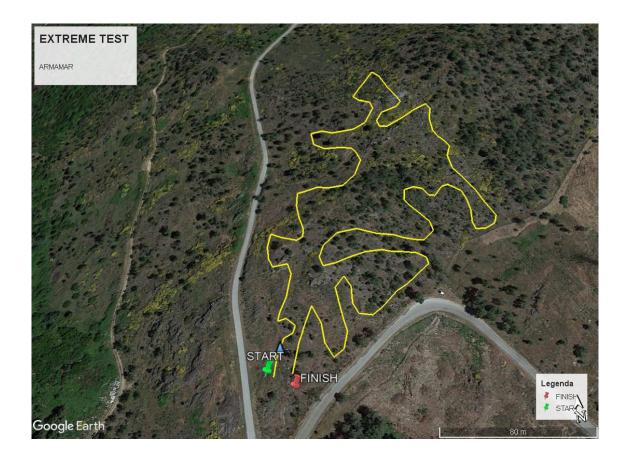

### SPECIAL: EXTREME TEST

LOCAL: ARMAMAR

LATITUDE 41° 6'7.58"N

LONGITUDE 7°40'5.96"W

### GPS: https://goo.gl/maps/GUp4UPFo8w8iUZYL6

SPECIAL: SUPER TEST