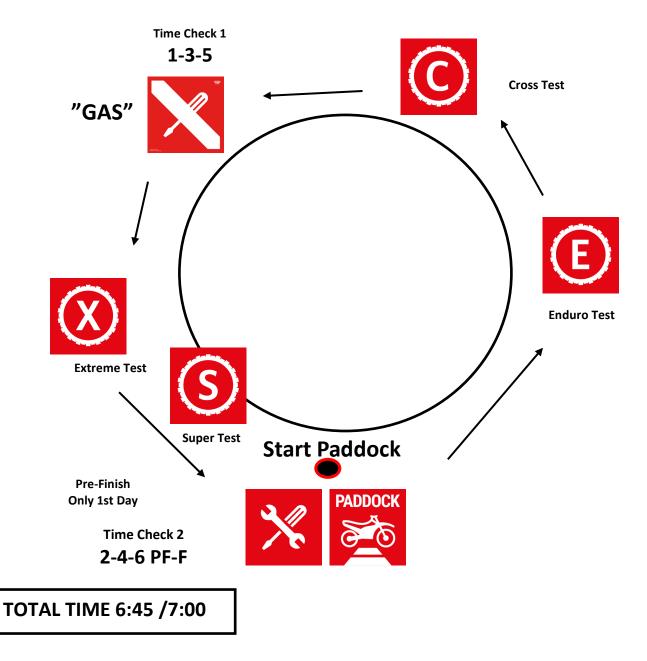

### Day 2:

| shall consist of: 3 laps of:   | 70 km which will include:                |
|--------------------------------|------------------------------------------|
| number of time checks per lap: | 2 (1 TC with service and 1 TC with "GAS) |
| number of Cross Tests (CT):    | 3 (Enduro GP and Open/National 2)        |
| number of Enduro Tests (ET):   | 3 (Enduro GP and Open/National 2)        |
| number of Extreme Tests (XT):  | 3 (Enduro GP and Open/National 2)        |
| Number of SuperTest (ST):      | 3 (Enduro GP and Open/National 2)        |

### Day 3:

| shall consist of: | 3 laps of:           | 70                                       | km which will include:   |
|-------------------|----------------------|------------------------------------------|--------------------------|
| number of time c  | hecks per lap:       | 2 (1TC with service and 1TC with "GAS)   | -                        |
| number of Cross   | Tests (CT):          | 3 (Enduro GP and Open/National 2)        | -                        |
| number of Endur   | o Tests (ET):        | 3 (Enduro GP and Open/National 2)        |                          |
| number of Extren  | ne Tests (XT):       | 3 (Enduro GP and Open/National 2)        |                          |
| Number of Super   | Test (ST):           | 3 (Enduro GP and Open/National 2)        |                          |
| The location and  | the length of each t | ost will be displayed at AVENIDA DO DOUP | O in Roco da Rógua, from |

The location and the length of each test will be displayed at AVENIDA DO DOURO in Peso da Régua, from MAY THE 11<sup>th</sup> at 09h00. (at least 48 hours in advance).

# DIAGRAM - DAY 2 AND DAY 3 (SATURDAY 14 AND SUNDAY 15 OF MAY 2022)

Start Time: 09:00