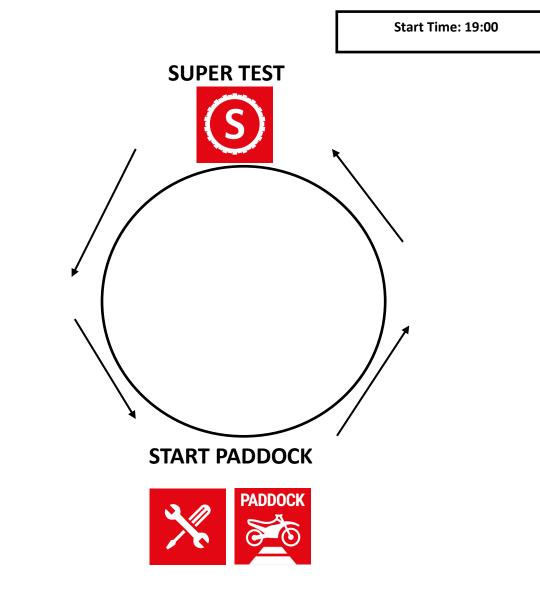

### 4. COURSE

Day 1: Super Test (prologue). The first riders will start at \_\_\_\_\_\_19h00

The Super Test will be driven as a parallel race in 8-shape; two riders riding at the same time.

# DIAGRAM - SUPERT TEST - DAY 1 FRIDAY 13 OF MAY 2022

**TOTAL TIME 120min** 