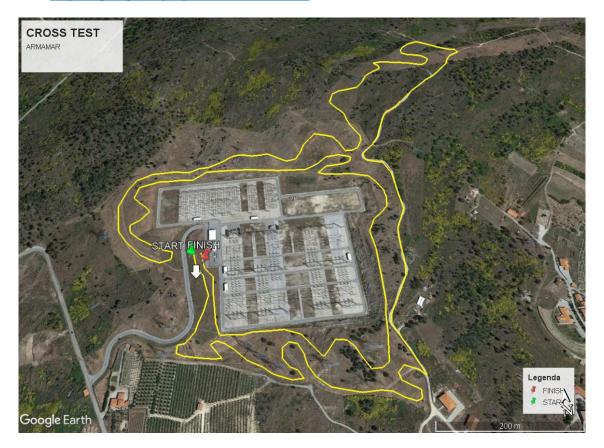

### SPECIAL: CROSS TEST

LOCAL: ARMAMAR

LATITUDE 41° 6'6.32"N

LONGITUDE 7°39'49.05"W

# GPS: https://goo.gl/maps/yCnLaY3r7PFFw6PH6